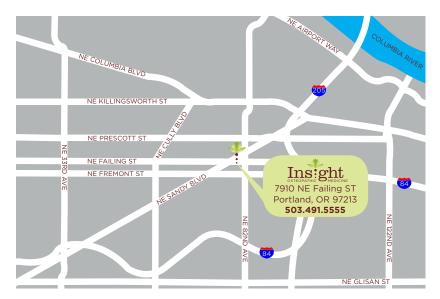

# Insight Osteopathic Medicine, LLC 7910 NE Failing St., Portland, OR 97213

Phone: 503.491.5555

### From Gresham

From I-84 head West to Portland, merge onto I-205 N, take exit 23-B (US 30 Bypass W/Killingsworth St), follow signs for W. Sandy Blvd. Continue straight onto Sandy Blvd. Turn left onto 79th. We are on the corner of 79th and Failing.

## From Washington

From I-205 S take exit 23A (NE Killingsworth St) in Portland. Take NE Sandy Blvd. to NE 79th. Turn left. We are on the corner.

# From Downtown Via Sandy Blvd.

Take NE Sandy Blvd. Eastbound to NE 79th St, turn right and continue straight onto NE Failing St. We are located on the corner of 79th and Failing.

#### From Downtown Via I-84

From I-84 Eastbound take exit 5 (82nd Ave). Turn right onto NE Multnomah, turn right onto NE 82nd, travel for 1.6 miles and turn left onto NE Failing St. We are on the corner of 79th and Failing.

#### From the South

From I-205 N, take exit 23-B (US 30 Bypass W/Killingsworth St), follow signs for W. Sandy Blvd. Continue straight onto Sandy Blvd. Turn left onto 79th. We are on the corner of 79th and Failing.

# **Public Transportation**

We are on Tri-Met bus line #12. There is a bus stop directly in front of us on 79th and NE Sandy Blvd.